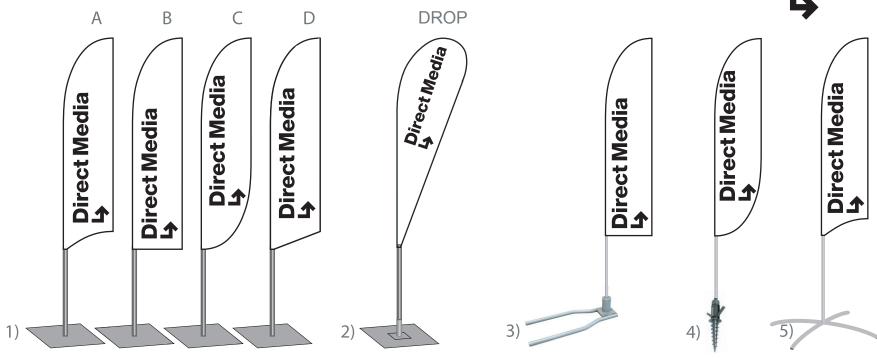

## **DIFFERENT TYPES OF BASES FOR WING FLAGS:**

- 1) Plate 30 x 30 cm or 40x40 without rotator
- 2) Plate 40 x 40 cm or 55x55 with rotator
- 3) Ramp-up stand (under the vehicle wheel)
- 4) Plastic drill rod
- 5) Cross stand