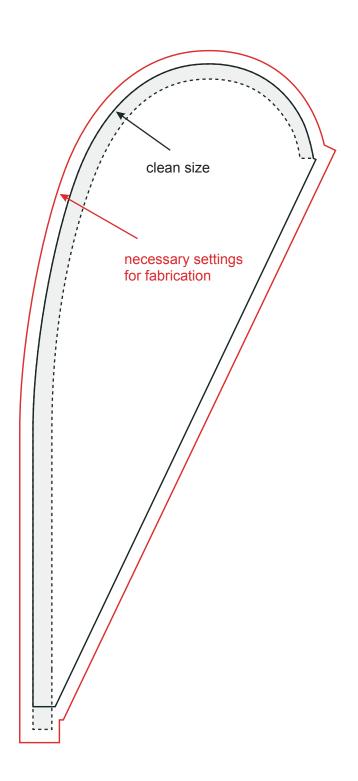

## S Wing Flag Template

1:10

The grey arc in the template shows the underlay and stitching of the rod tunnel - we do not recommend placing smaller graphics, texts or logos in this space, as they could be slightly deformed by stitching.