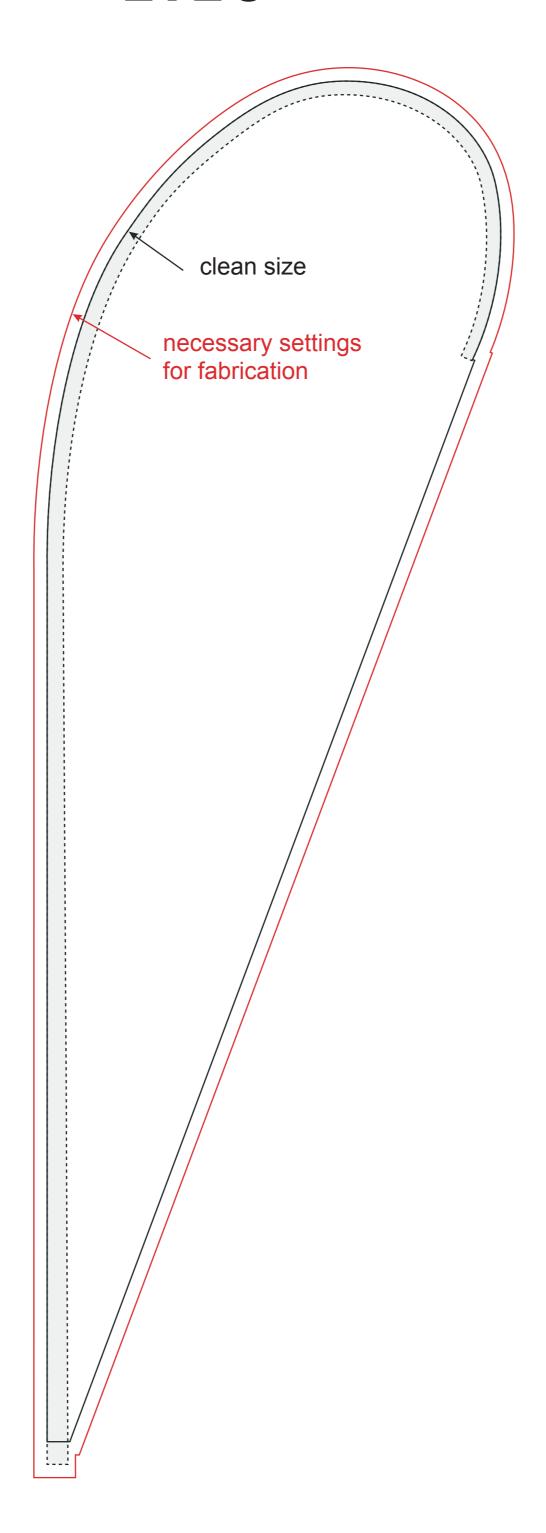

## XL Wing Flag Template

1:10

The grey arc in the template shows the underlay and stitching of the rod tunnel - we do not recommend placing smaller graphics, texts or logos in this space, as they could be slightly deformed by stitching.