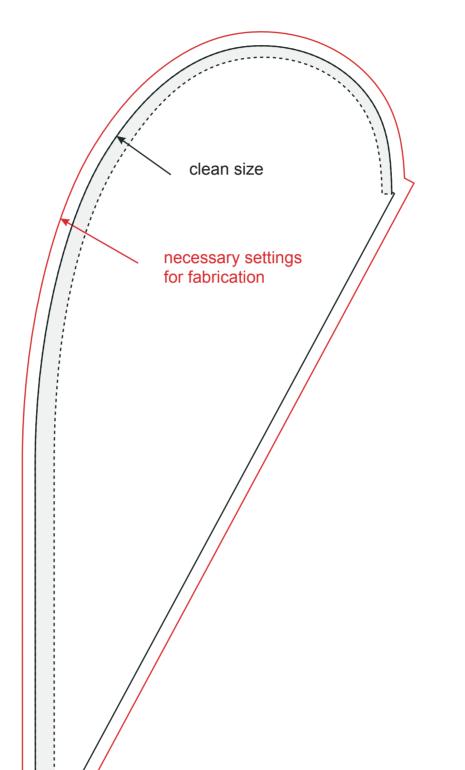

## M Wing Flag Template 1:10

The grey arc in the template shows the underlay and stitching of the rod tunnel - we do not recommend placing smaller graphics, texts or logos in this space, as they could be slightly deformed by stitching.