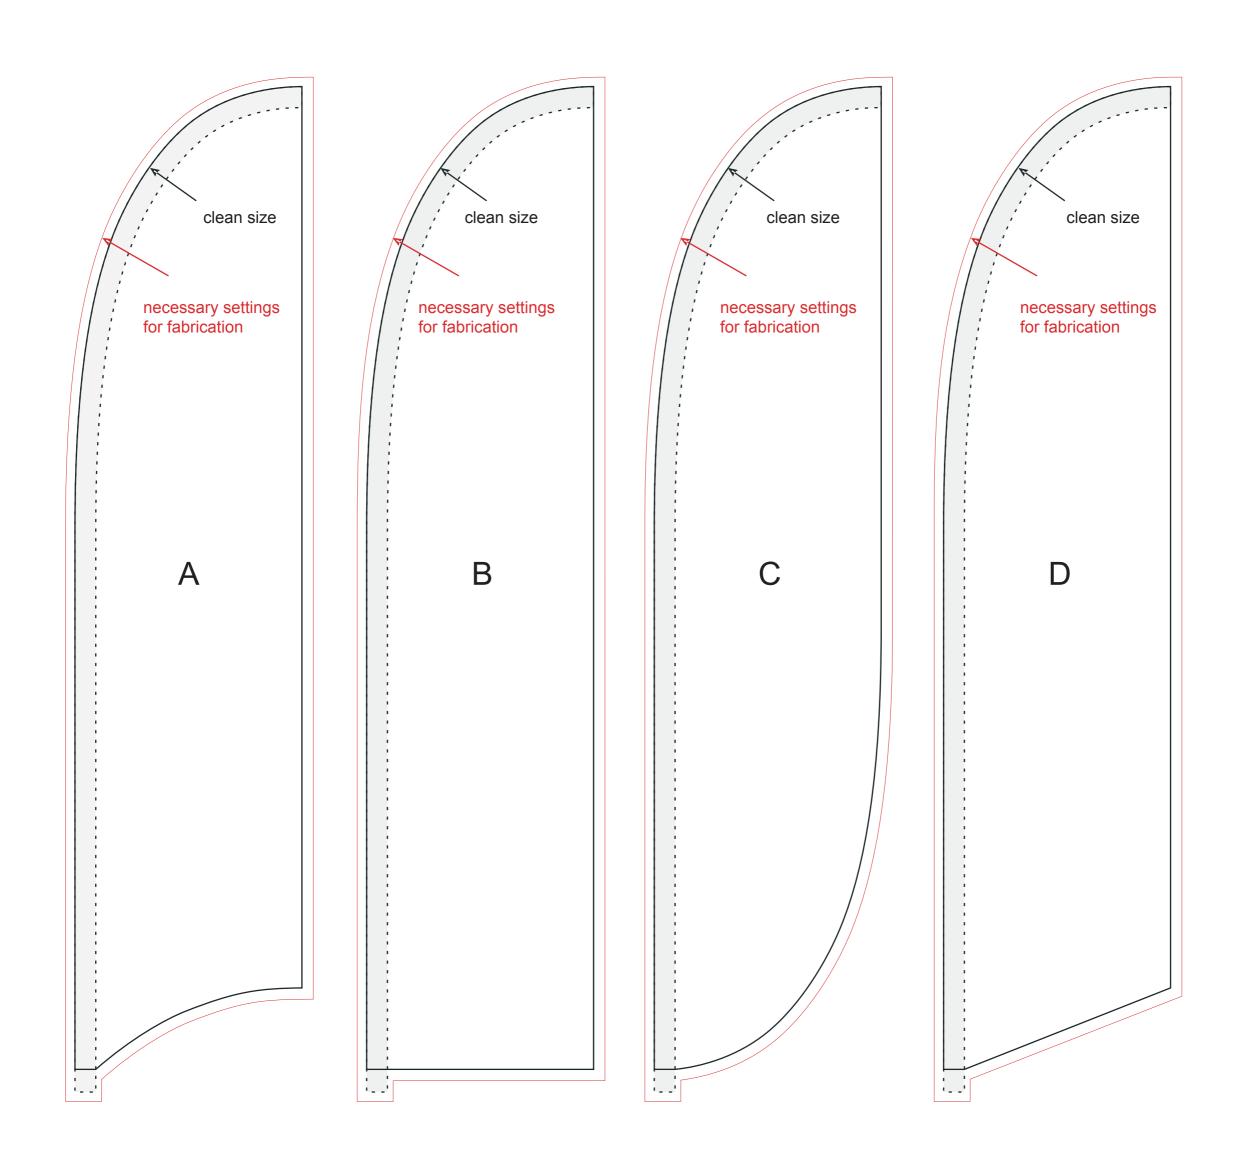

## M Wing Flag (Flying) Template

1:10

The grey arc in the template shows the underlay and stitching of the rod tunnel - we do not recommend placing smaller graphics, texts or logos in this space, as they could be slightly deformed by stitching.