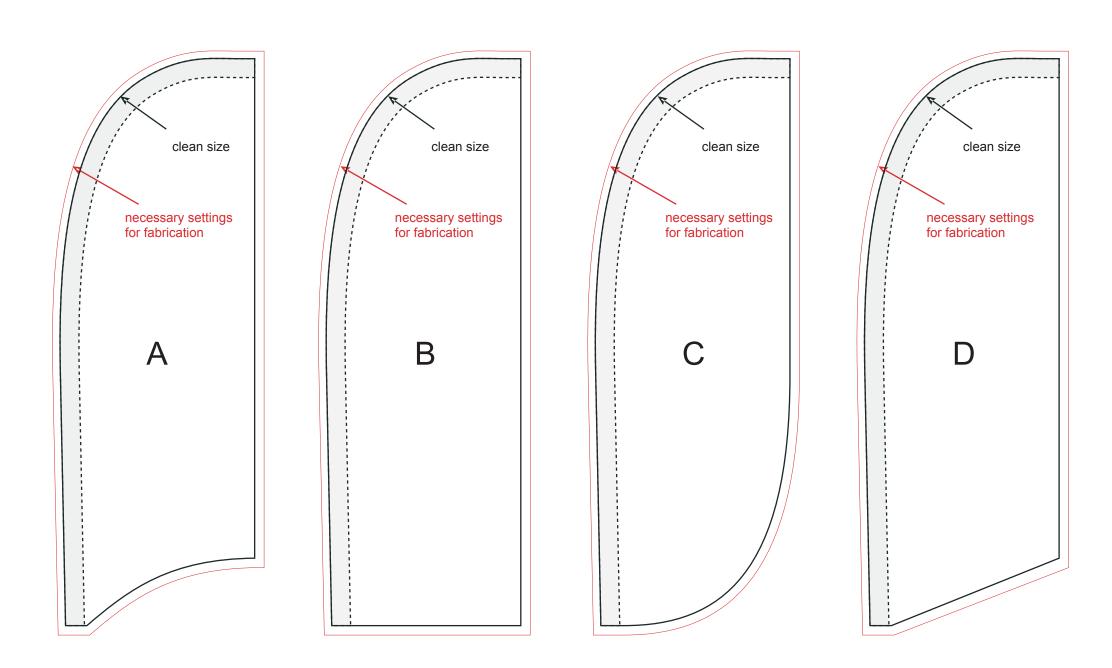

## XS Wing Flag (Flying) Template

1:10

The grey arc in the template shows the underlay and stitching of the rod tunnel - we do not recommend placing smaller graphics, texts or logos in this space, as they could be slightly deformed by stitching.