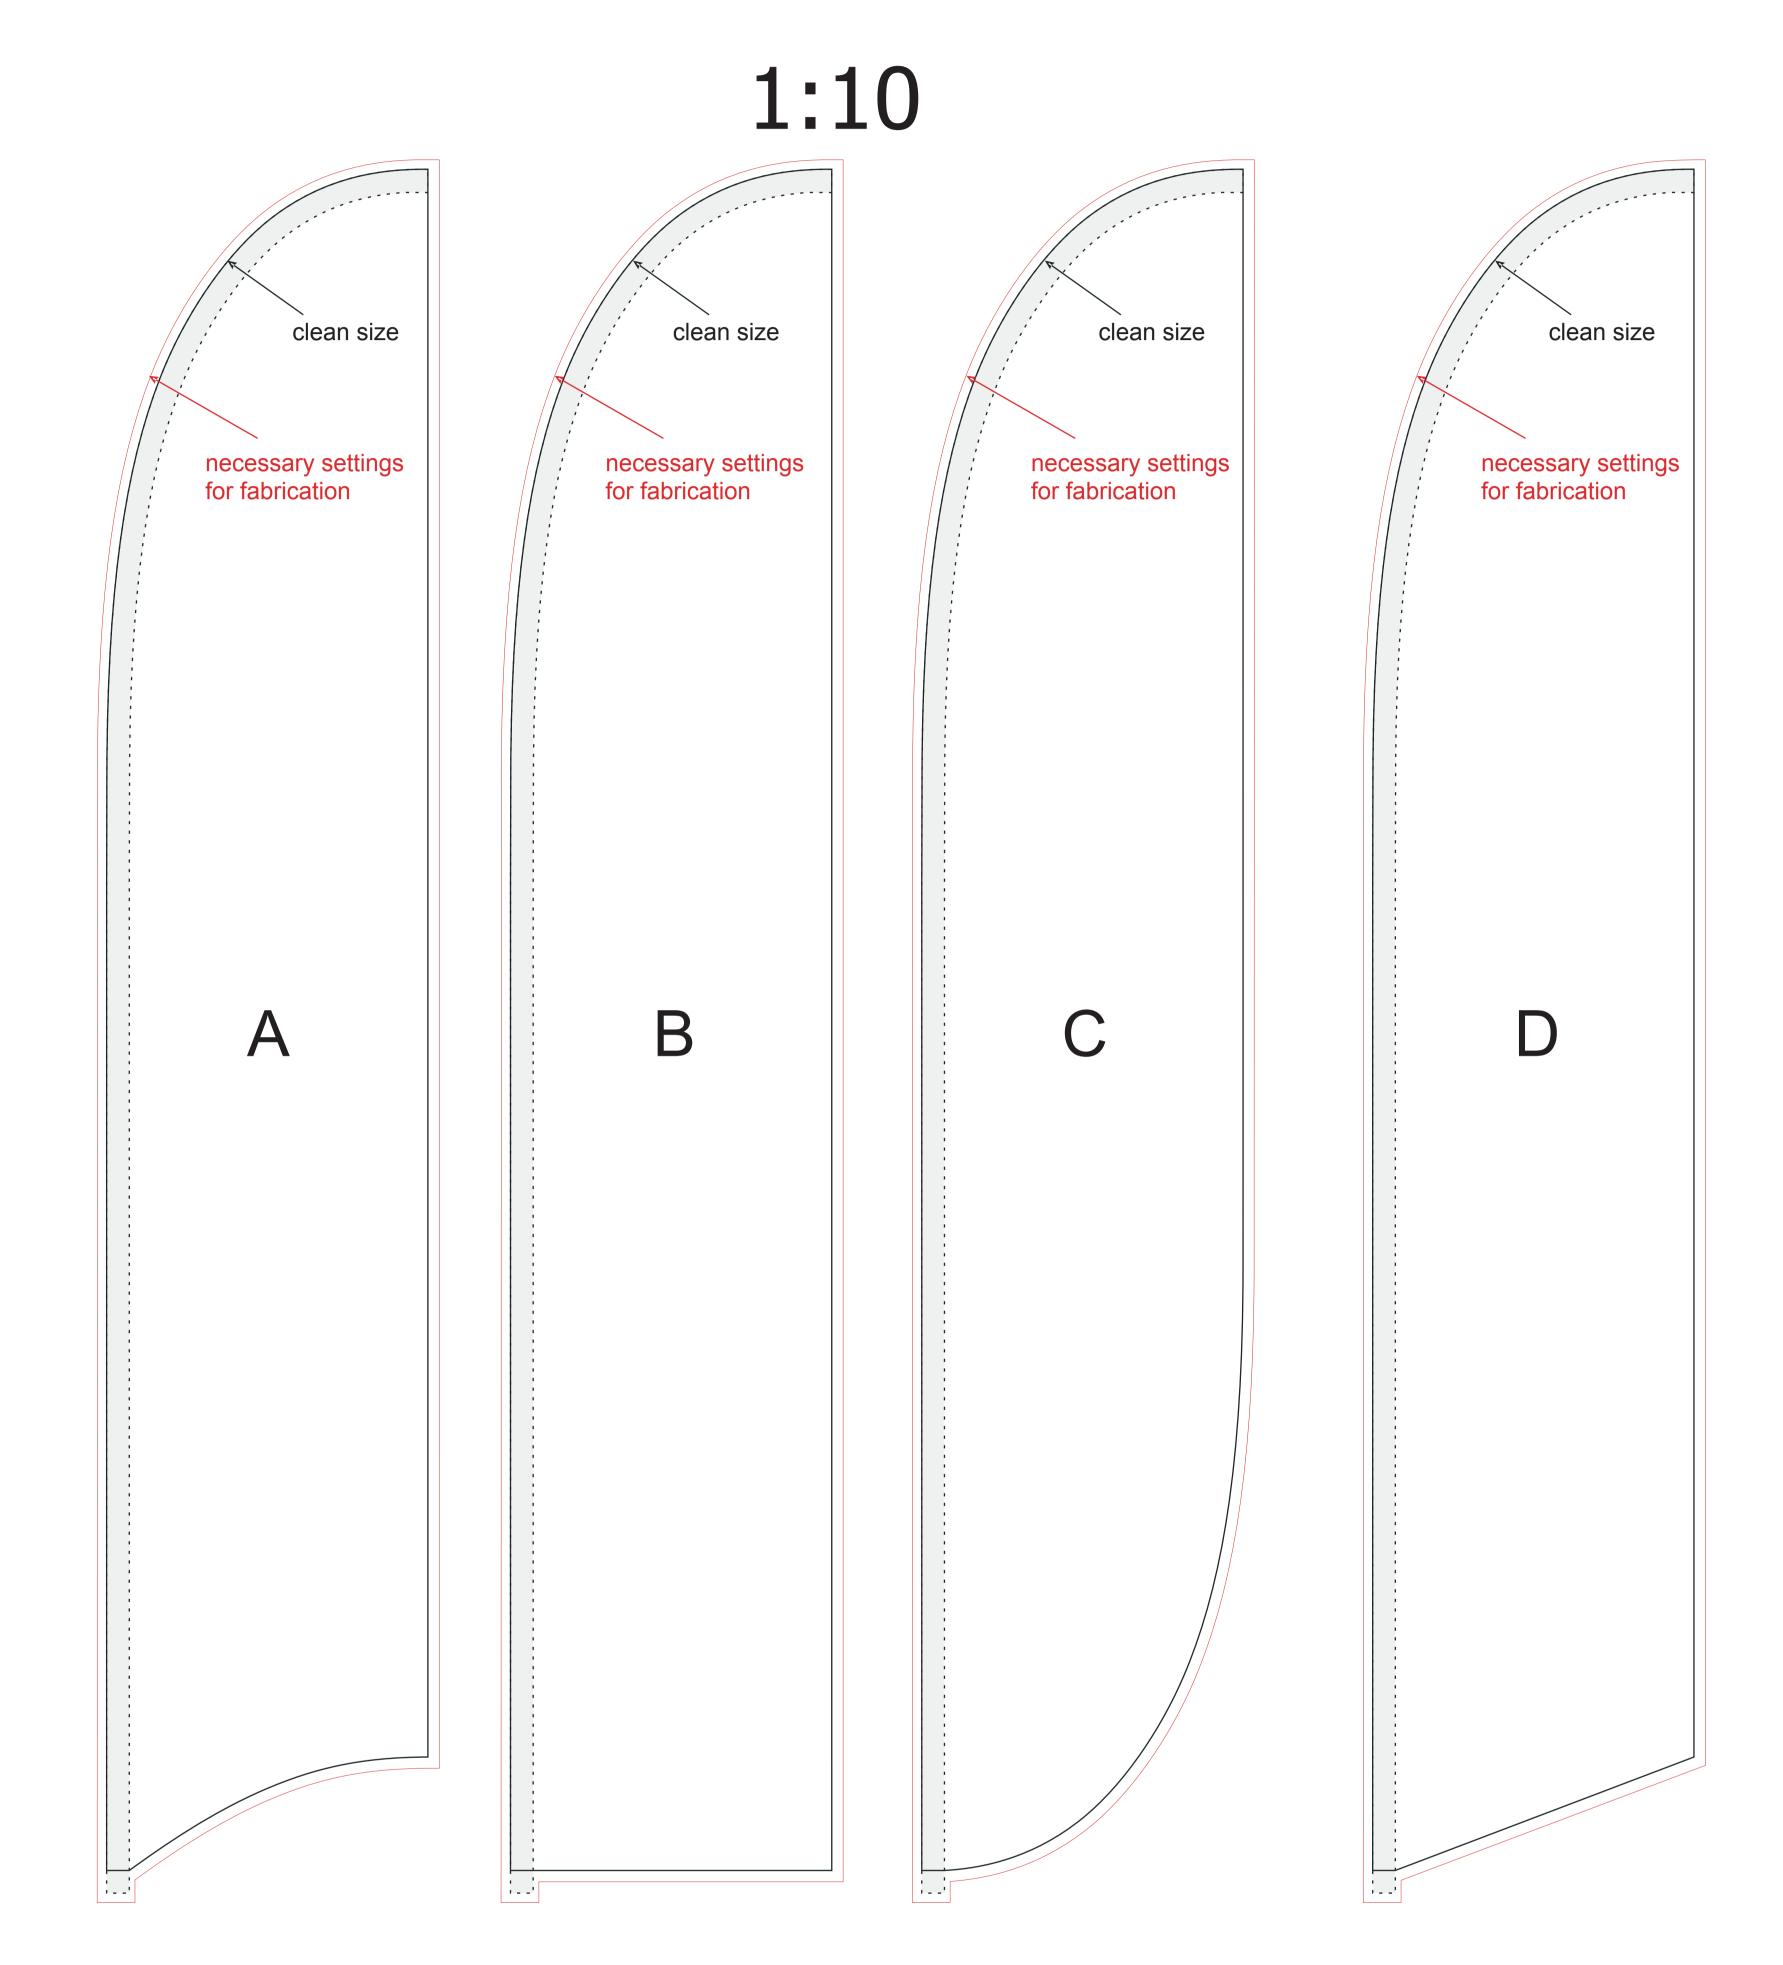

## XL Wing Flag (Flying) Template

The grey arc in the template shows the underlay and stitching of the rod tunnel - we do not recommend placing smaller graphics, texts or logos in this space, as they could be slightly deformed by stitching.