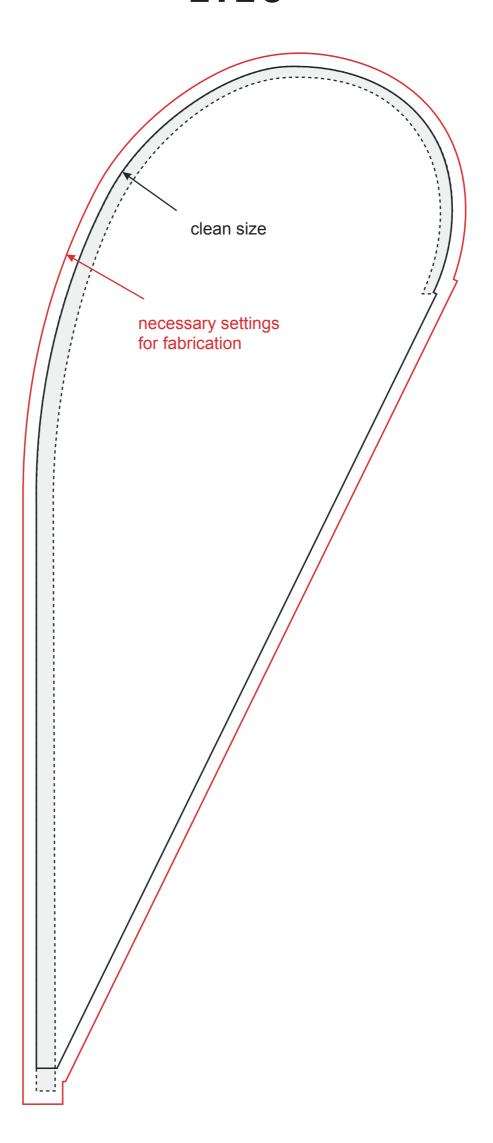

## L Wing Flag Template

1:10

The grey arc in the template shows the underlay and stitching of the rod tunnel - we do not recommend placing smaller graphics, texts or logos in this space, as they could be slightly deformed by stitching.